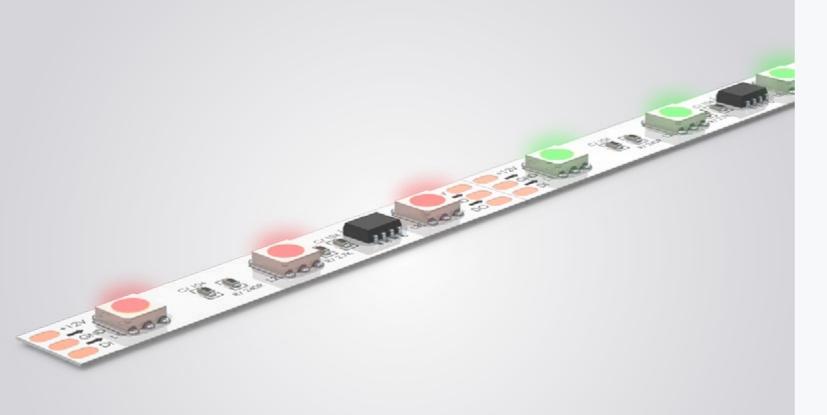

# PIXEL LED FLEXIBLE STRIP

Cuttable, stickable, reliable... addressable! 48LED/M colour changing flexible pixel LED, enabling you to get creative with high output, vivid colours and pixel control over every 3 LEDs.

#### SMD5050 RGB LED

High quality epistar LED chip, with high output and vivd colour rendering, paired with onboard IC processor for pixel addressing.