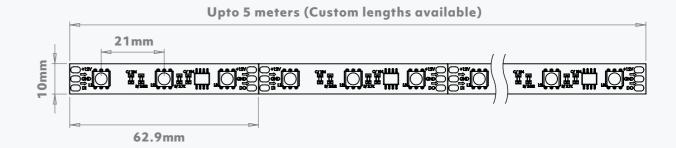

#### **DIMENSIONS**

### **TECHNICAL SPECIFICATIONS**

Voltage 12V
LED's Per Meter 48
LED Type SMD5050
Power Consumption 11.6W/M
Channels 3Ch Per Pixel [RGB]
IP Rating IP20
Cutting Points 63mm
Controllable Pixels 3 LED = 1 Pixel
Lumen Output 784lm/M [RGB]