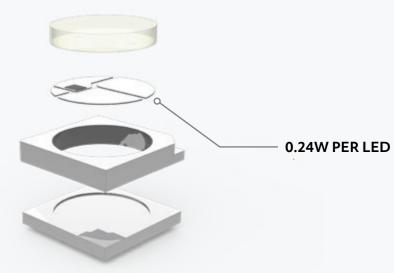

## **LED TECHNOLOGY**

#### SMD5050 RGB LED

High quality epistar LED chip, with high output and vivd colour rendering, paired with onboard IC processor for pixel addressing.